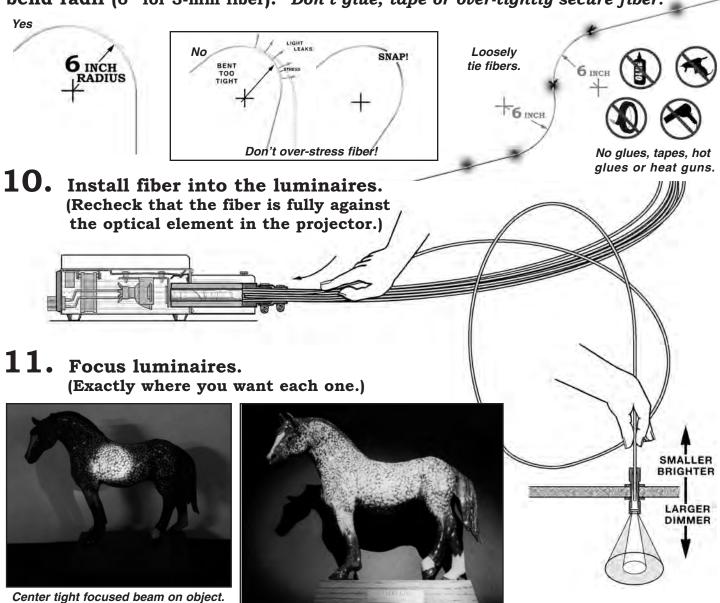

## NoUVIR is easy to install!

9. Route cut & polished fibers to luminaires. Remember minimum bend radii (6" for 3-mm fiber). Don't glue, tape or over-tightly secure fiber.

12. Check light levels with a meter.
(Standard conservation levels are in the NoUVIR catalog.)

Then zoom beam out to cover object.

**PRESERVATION WARNING:** Use extreme care in handling objects, artwork, artifacts, collectibles or other exhibit materials. Always check with conservation personnel for instructions and handling procedures. Use every precaution to protect exhibits. The customer has full responsibility for the safety of every object.