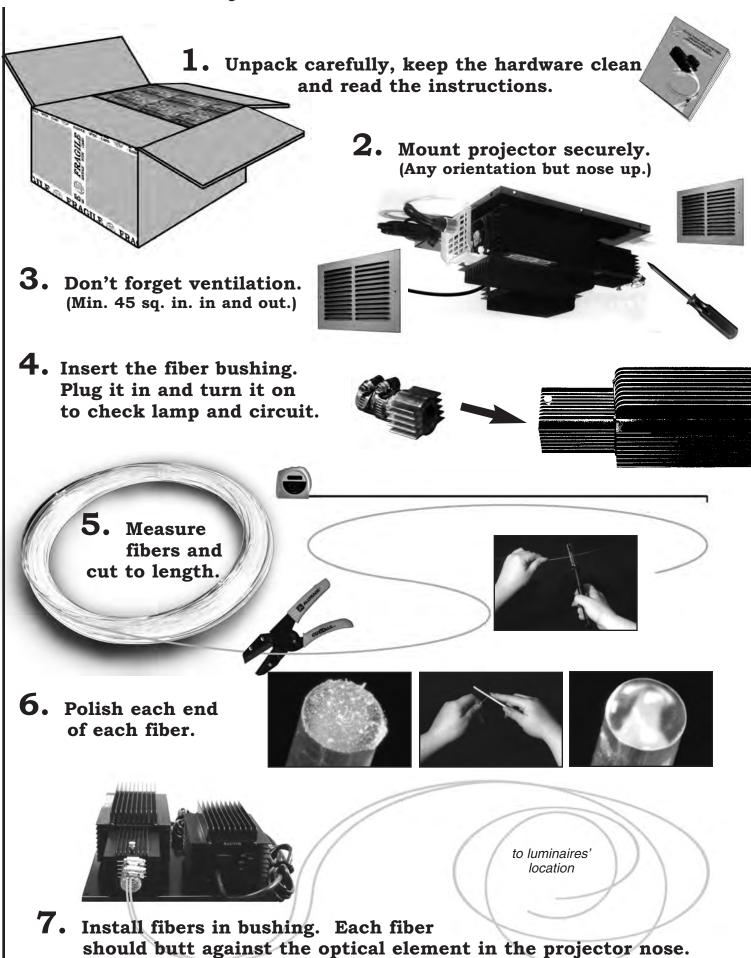

## NoUVIR is easy to install!

9. Route cut & polished fibers to luminaires. Remember minimum bend radii (6" for 3-mm fiber). Don't glue, tape or over-tightly secure fiber.

12. Check light levels with a meter.
(Standard conservation levels are in the NoUVIR catalog.)